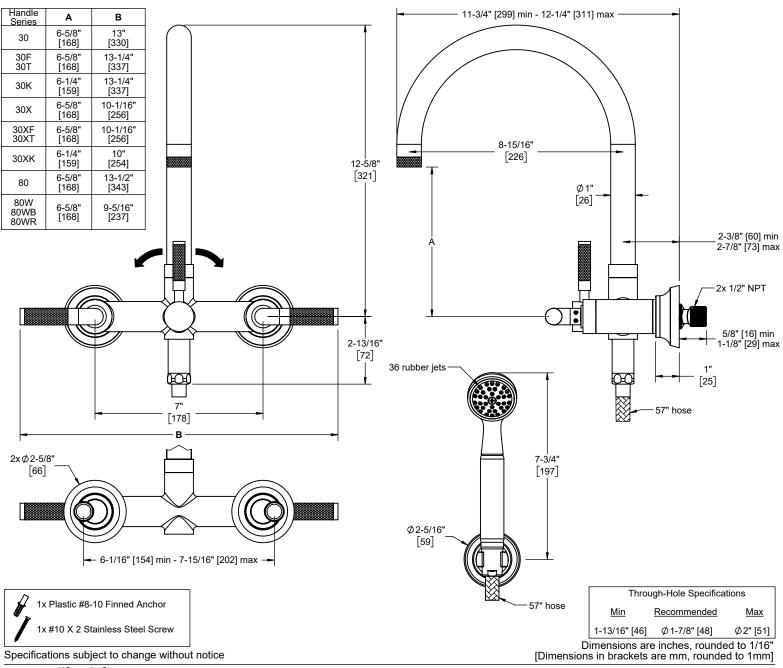

XX denotes handle series

1006-XX.20 1006-XX.18

Industrial Wall Mount Tub Filler with Handshower

1006-30K.FR shown

## Features

- 25+ artisan finishes including 12 PVD finishes
- All brass construction
- 15 gpm (56.8 L/min) tub filler max flow rate at 60 psi
- 2.0 gpm (7.6 L/min) or 1.8 gpm (6.8 L/min) handshower max flow rate
- 1/4 turn ceramic disc cartridge(s)

## **Codes/Standards Applicable**

Product meets or exceeds the following:

- ASME A112.18.1/CSA B125.1
- CEC (1.8 gpm) / DOE (2.0 & 1.8 gpm)
- EPA WaterSense handshower (2.0 gpm)
- Commonwealth of MA
- ADA compliant (lever handles only)
- Local codes may require installation of an upstream tempering valve